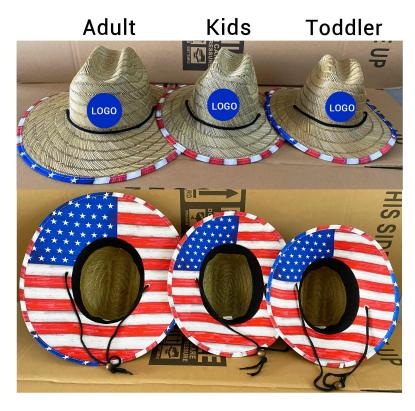

#### **CUSTOM SIZE**

Our straw hat size available:

Toddler: 48-50cm

Kids: 50-52cm, 52-54cm, 54-56cm

Youth:54-56cm

Adult: 56-58cm, 58-60cm, 60-62cm

Suitable for people of all ages, from youth to old age. The Wheat straw boater hat provides excellent protection, whether you are a man, woman, toddler, kid, or child