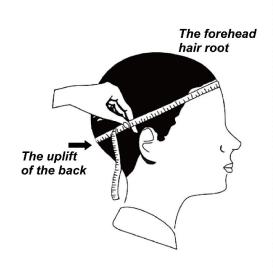

#### **CUSTOM SIZE**

Our straw hat size available:

Toddler: 48-50cm

Kids: 50-52cm, 52-54cm, 54-56cm

Youth:54-56cm

Adult: 56-58cm, 58-60cm, 60-62cm

Suitable for people of all ages, from youth to old age. The Wheat straw boater hat provides excellent protection, whether you are a man, woman, toddler, kid, or child

## Please reference below size chart:

| around 34cm      |  |  |
|------------------|--|--|
| around 41cm      |  |  |
| around 44cm      |  |  |
| around 46cm      |  |  |
| around 48-50cm   |  |  |
| around 50-52cm   |  |  |
| around 52-54cm   |  |  |
| around 54-56cm   |  |  |
| around 55-58cm   |  |  |
| around 57-60cm   |  |  |
| around 58/58.5cm |  |  |
|                  |  |  |