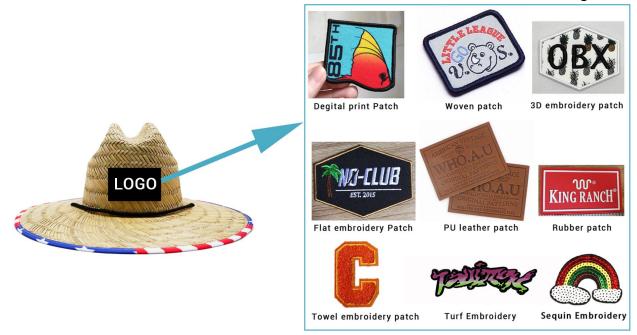

#### **CUSTOM LOGO PATCH**

We offer multiple logo type on quality Wheat straw boater hat , with a variety of shapes and sizes to customize for your brand, these decor pieces can be the cherry on top for getting your brand front and center. The hat designs will draft you straw hat design for you confirm when you send us your logo and print artwork.