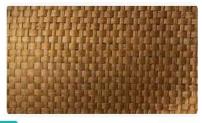

#### **CUSTOM MATERIAL**

The straw hat is constructed of 100% paper straw and should not be submerged in water or kept stored where the integrity of the hat crown is compromised Colors & Straw woven

# Paper braid