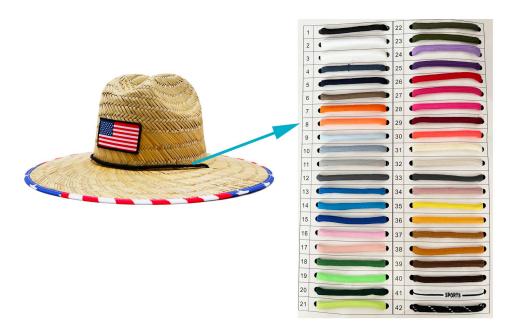

#### **CUSTOM BRIM EDGE**

We offer solid color hat brim border, and printed hat brim border. Add surprise and delight details to your Wheat straw boater hat.

#### **CUSTOM MATERIAL**

The straw hat is constructed of 100% paper straw and should not be submerged in water or kept stored where the integrity of the hat crown is compromised Colors & Straw woven