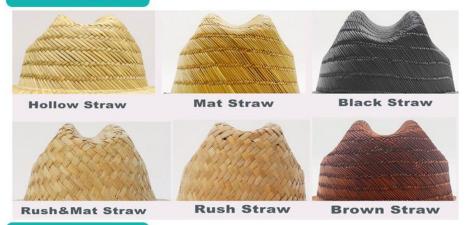

#### **CUSTOM MATERIAL**

The straw hat is constructed of 100% paper straw and should not be submerged in water or kept stored where the integrity of the hat crown is compromised Colors & Straw woven

### **CUSTOM HAT SHAPE**