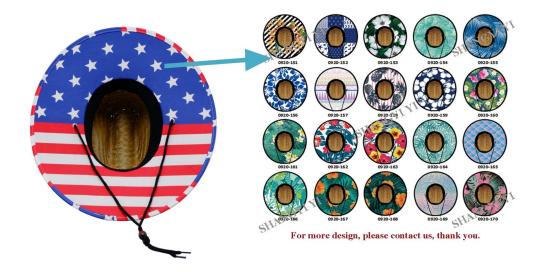

#### **CUSTOM BRIM EDGE**

We offer solid color hat brim border, and printed hat brim border. Add surprise and delight details to your Wheat straw boater hat.