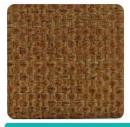

#### **CUSTOM MATERIAL**

The straw hat is constructed of 100% paper straw and should not be submerged in water or kept stored where the integrity of the hat crown is compromised Colors & Straw woven

## Paper cloth