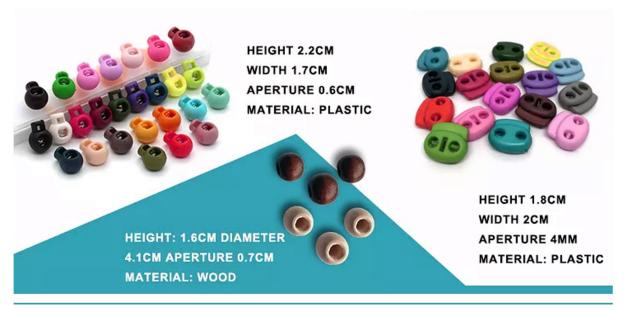

### **CUSTOM TOGGLE**

Find the perfect toggle to fit your unique straw hat designs.