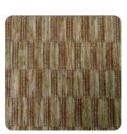

#### **CUSTOM MATERIAL**

The straw hat is constructed of 100% paper straw and should not be submerged in water or kept stored where the integrity of the hat crown is compromised Colors & Straw woven

## **Natural straw**