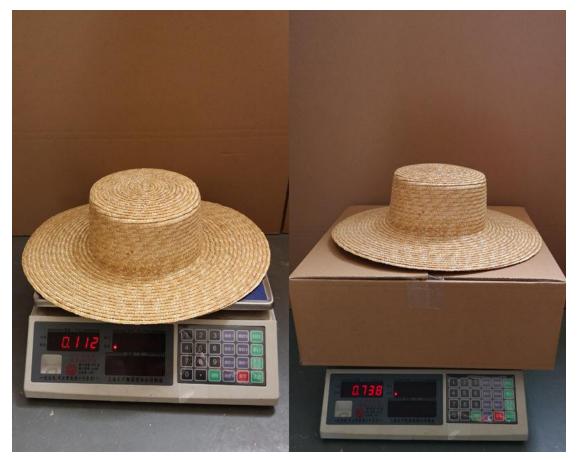

#### **CUSTOM MATERIAL**

The straw hat is constructed of 100% paper straw and should not be submerged in water or kept stored where the integrity of the hat crown is compromised Colors & Straw woven