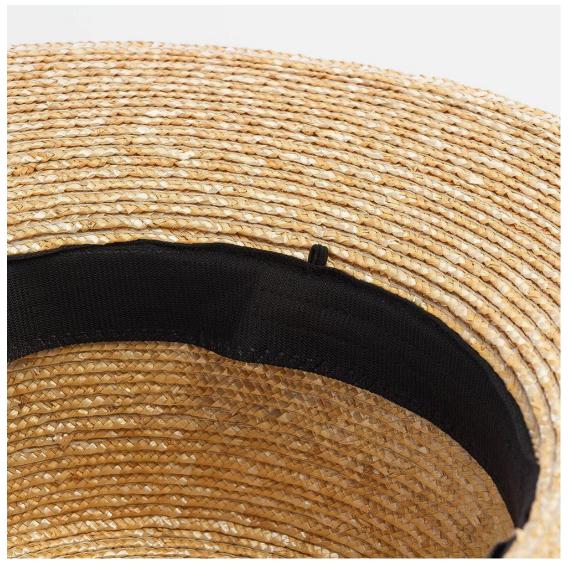

#### **CUSTOM CHIN STRAP**

ADJUSTABLE CHIN CHORD: helps keep the Newest Wheat straw boater hat in place even in wind or when the adventure takes a sudden turn; built for the authentic water men beach life.

### **CUSTOM TOGGLE**

Find the perfect toggle to fit your unique straw hat designs.