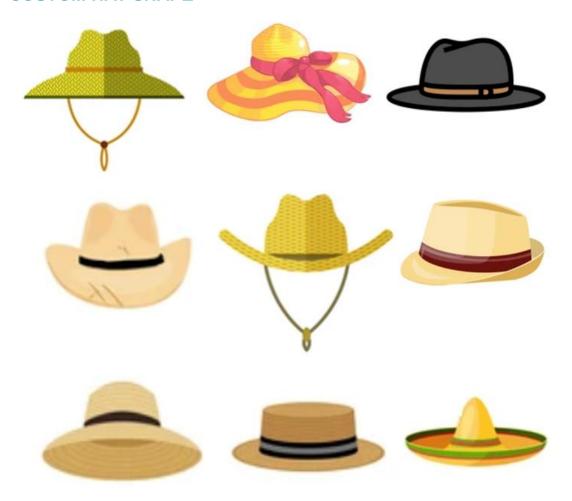

raw boater hat also has drawstring closure to allow tightening and loosening throughout your adventure.















## **CUSTOM SERVICE**

Shangyi Garment is professional straw hat manufacturer more than 10 years, we customize and manufacturer Wheat straw boater hat that are worthy of your brand on time, and on budget.

| MOQ    | Production | Sampling | Graphics | Pricing |
|--------|------------|----------|----------|---------|
| 25 pcs | 7-30days   | 5-7days  | 1day     | 1day    |

#### **CUSTOM MATERIAL**

The straw hat is constructed of 100% paper straw and should not be submerged in water or kept stored where the integrity of the hat crown is compromised Colors & Straw woven









## **Natural straw**



## Paper cloth













# Paper braid





### **CUSTOM HAT SHAPE**



#### **CUSTOM LOGO PATCH**

We offer multiple logo type on quality Wheat straw boater hat , with a variety of shapes and sizes to customize for your brand, these decor pieces can be the cherry on top for getting your brand front and center. The hat designs will draft you straw hat design for you confirm when you send us your logo and print artwork.





#### **CUSTOM UNDER BRIM**

PROTECT YOUR FACE FROM THE SUN: UPF 50+ excellent sun protection, Anti-UV and vented, and under brim newest Wheat straw boater hat provide 360 degrees of sun coverage will keep the sun off your face.



#### **CUSTOM BRIM EDGE**

We offer solid color hat brim border, and printed hat brim border. Add surprise and delight details to your Wheat straw boater hat.





#### **CUSTOM CHIN STRAP**

ADJUSTABLE CHIN CHO