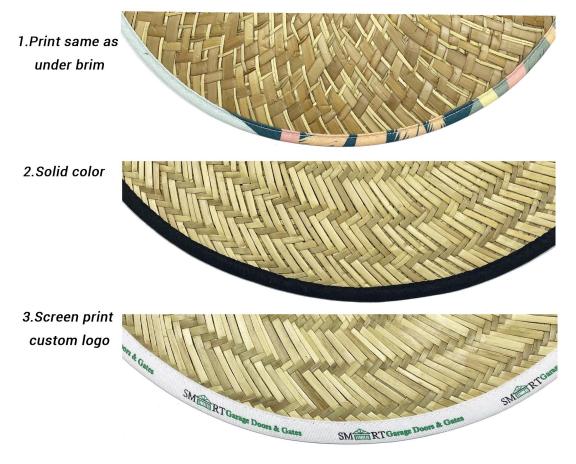

#### **CUSTOM BRIM EDGE**

We offer solid color hat brim border, and printed hat brim border. Add surprise and delight details to your Wheat straw boater hat.