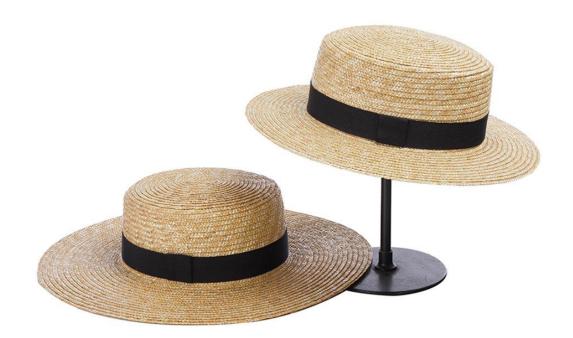

#### **COMFORTABLE FIT**

23 inches (58cm)about; The fashion Wheat straw boater hat also has drawstring closure to allow tightening and loosening throughout your adventure.

#### **CUSTOM UNDER BRIM**

PROTECT YOUR FACE FROM THE SUN: UPF 50+ excellent sun protection, Anti-UV and vented, and under brim newest Wheat straw boater hat provide 360 degrees of sun coverage will keep the sun off your face.