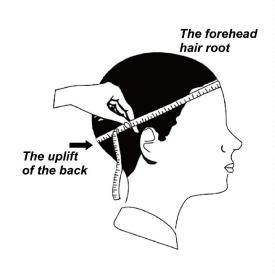

### Please reference below size chart:

| New born         | around 34cm      |
|------------------|------------------|
| 0-3 Months baby  | around 41cm      |
| 3-6 Months baby  | around 44cm      |
| 6-12 Months baby | around 46cm      |
| 1-2 Years kids   | around 48-50cm   |
| 3-6 Years kids   | around 50-52cm   |
| 7-10 Years kids  | around 52-54cm   |
| 10-16 Years kids | around 54-56cm   |
| Adult women      | around 55-58cm   |
| Adult men        | around 57-60cm   |
| Unisex           | around 58/58.5cm |