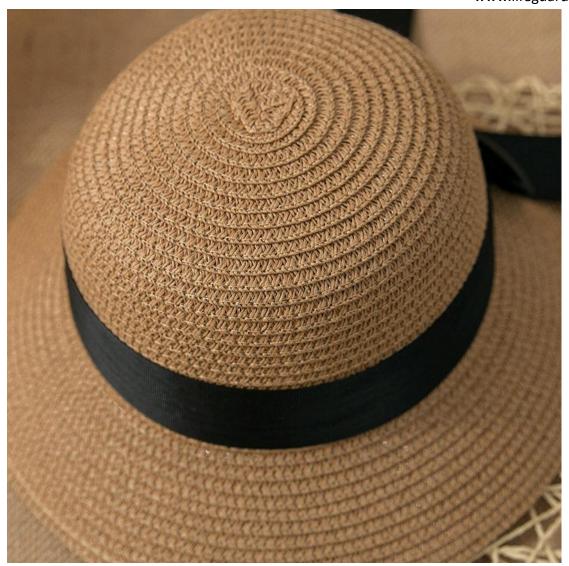

#### **Plain Straw Bucket Hat with Custom Logo**

Shangyi Garment is a professional Straw boater hat with bowknot manufacturer in China, We supplier straw hats Flexible MOQ, Full Customization, Reasonable Price, Reliable Quality,Quick Turnaround. We helps retailers, distributors, wholesales and brand owners to customize and manufacture their own straw hats. Contact us for more details of Straw boater hat with bowknot!

#### **Product Description**

| Product Name:    | plain straw bucket hat with custom logo                    |  |
|------------------|------------------------------------------------------------|--|
| Material:        | Paper straw                                                |  |
| Size:            | 58cm                                                       |  |
| Color:           | Black, White, Brown, Beige, ect.                           |  |
| Logo:            | Embroidery/Woven patch/embroidery patch/leather patch ect. |  |
| Printing         | Sublimation/Screen print/Heat-transfer print               |  |
| Hemming:         | Like this picture or customized                            |  |
| Chin rope:       | Cotton material, black color                               |  |
| Usage:           | Fishing, boating,hiking,daily life,surfing,advertising ect |  |
| Sample time:     | 1-7days                                                    |  |
| Feature:         | Eco-friendly                                               |  |
| OEM ODM Service: | Yes, we are professional straw hat manufacturer            |  |

#### **CUSTOM MATERIAL**

The straw hat is constructed of 100% paper straw and should not be submerged in water or kept stored where the integrity of the hat crown is compromised Colors & Straw woven