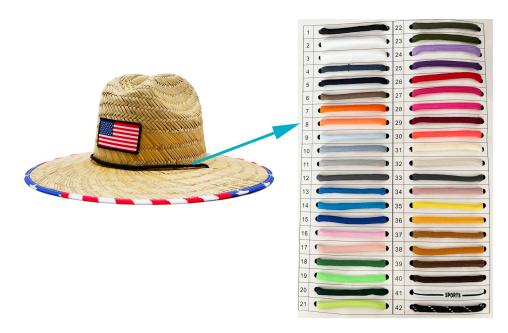

#### **CUSTOM BRIM EDGE**

We offer solid color hat brim border, and printed hat brim border. Add surprise and delight details to your plain straw bucket hat with custom logo.