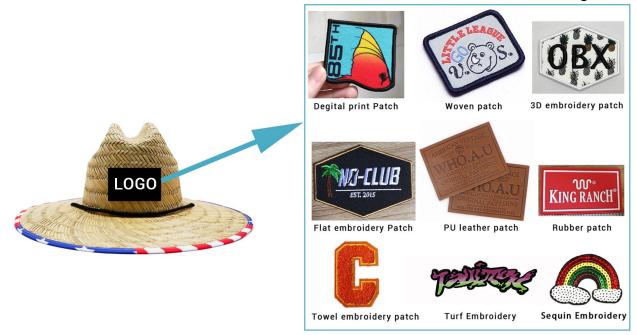

#### **CUSTOM LOGO PATCH**

We offer multiple logo type on quality plain straw bucket hat with custom logo, with a variety of shapes and sizes to customize for your brand, these decor pieces can be the cherry on top for getting your brand front and center. The hat designs will draft you straw hat design for you confirm when you send us your logo and print artwork.