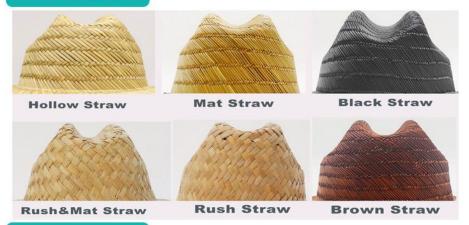

The fashion plain straw bucket hat with custom logo also has drawstring closure to allow tightening and loosening throughout your adventure.





































# **CUSTOM SERVICE**

Shangyi Garment is professional straw hat manufacturer more than 10 years, we customize and manufacturer plain straw bucket hat with custom logo that are worthy of your brand on time, and on budget.

| MOQ    | Production | Sampling | Graphics | Pricing |
|--------|------------|----------|----------|---------|
| 25 pcs | 7-30days   | 5-7days  | 1day     | 1day    |

#### **CUSTOM MATERIAL**

The straw hat is constructed of 100% paper straw and should not be submerged in water or kept stored where the integrity of the hat crown is compromised Colors & Straw woven









# **Natural straw**



## Paper cloth













# Paper braid





### **CUSTOM HAT SHAPE**



#### **CUSTOM LOGO PATCH**

We offer multiple logo type on quality plain straw bucket hat with custom logo, with a variety of shapes and sizes to customize for your brand, these decor pieces can be the cherry on top for getting your brand front and center. The hat designs will draft you straw hat design for you confirm when you send us your logo and print artwork.





#### **CUSTOM UNDER BRIM**

PROTECT YOUR FACE FROM THE SUN: UPF 50+ excellent sun protection, Anti-UV and vented, and under brim newest plain straw bucket hat with custom logo provide 360 degrees of sun coverage will keep the sun off your face.



#### **CUSTOM BRIM EDGE**

We offer solid color hat brim border, and printed hat brim border. Add surpr