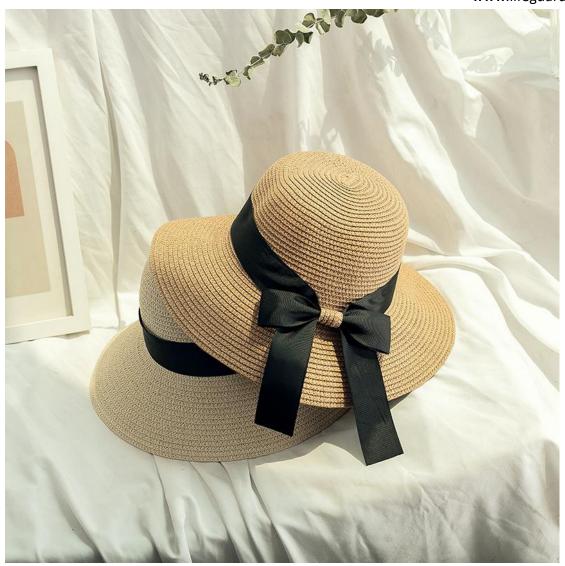

#### **Plain Straw Bucket Hat with Custom Logo**

Shangyi Garment is a professional Straw boater hat with bowknot manufacturer in China, We supplier straw hats Flexible MOQ, Full Customization, Reasonable Price, Reliable Quality,Quick Turnaround. We helps retailers, distributors, wholesales and brand owners to customize and manufacture their own straw hats. Contact us for more details of Straw boater hat with bowknot!

#### **Product Description**

| Product Name:    | plain straw bucket hat with custom logo                    |  |
|------------------|------------------------------------------------------------|--|
| Material:        | Paper straw                                                |  |
| Size:            | 58cm                                                       |  |
| Color:           | Black, White, Brown, Beige, ect.                           |  |
| Logo:            | Embroidery/Woven patch/embroidery patch/leather patch ect. |  |
| Printing         | Sublimation/Screen print/Heat-transfer print               |  |
| Hemming:         | Like this picture or customized                            |  |
| Chin rope:       | Cotton material, black color                               |  |
| Usage:           | Fishing, boating,hiking,daily life,surfing,advertising ect |  |
| Sample time:     | 1-7days                                                    |  |
| Feature:         | Eco-friendly                                               |  |
| OEM ODM Service: | Yes, we are professional straw hat manufacturer            |  |