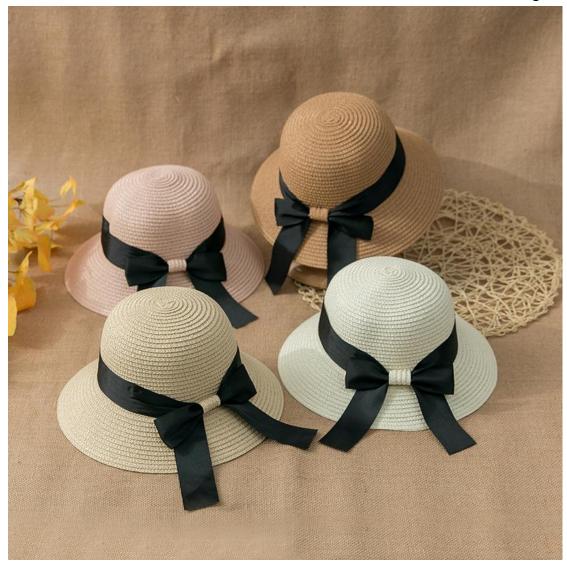

#### **Product Description**

| Product Name:    | plain straw bucket hat with custom logo                    |  |
|------------------|------------------------------------------------------------|--|
| Material:        | Paper straw                                                |  |
| Size:            | 58cm                                                       |  |
| Color:           | Black, White, Brown, Beige, ect.                           |  |
| Logo:            | Embroidery/Woven patch/embroidery patch/leather patch ect. |  |
| Printing         | Sublimation/Screen print/Heat-transfer print               |  |
| Hemming:         | Like this picture or customized                            |  |
| Chin rope:       | Cotton material, black color                               |  |
| Usage:           | Fishing, boating,hiking,daily life,surfing,advertising ect |  |
| Sample time:     | 1-7days                                                    |  |
| Feature:         | Eco-friendly                                               |  |
| OEM ODM Service: | Yes, we are professional straw hat manufacturer            |  |

#### **CUSTOM MATERIAL**

The straw hat is constructed of 100% paper straw and should not be submerged in water or kept stored where the integrity of the hat crown is compromised Colors & Straw woven