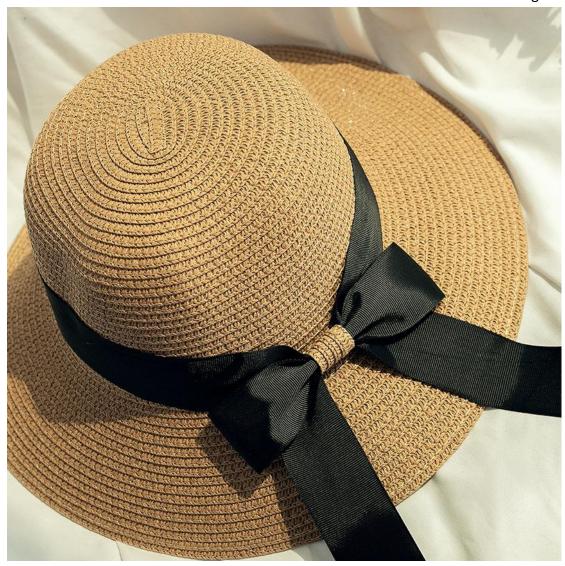

#### **Plain Straw Bucket Hat with Custom Logo**

Shangyi Garment is a professional Straw boater hat with bowknot manufacturer in China, We supplier straw hats Flexible MOQ, Full Customization, Reasonable Price, Reliable Quality,Quick Turnaround. We helps retailers, distributors, wholesales and brand owners to customize and manufacture their own straw hats. Contact us for more details of Straw boater hat with bowknot!

#### **Product Description**

| Product Name:    | plain straw bucket hat with custom logo                    |  |
|------------------|------------------------------------------------------------|--|
| Material:        | Paper straw                                                |  |
| Size:            | 58cm                                                       |  |
| Color:           | Black, White, Brown, Beige, ect.                           |  |
| Logo:            | Embroidery/Woven patch/embroidery patch/leather patch ect. |  |
| Printing         | Sublimation/Screen print/Heat-transfer print               |  |
| Hemming:         | Like this picture or customized                            |  |
| Chin rope:       | Cotton material, black color                               |  |
| Usage:           | Fishing, boating,hiking,daily life,surfing,advertising ect |  |
| Sample time:     | 1-7days                                                    |  |
| Feature:         | Eco-friendly                                               |  |
| OEM ODM Service: | Yes, we are professional straw hat manufacturer            |  |