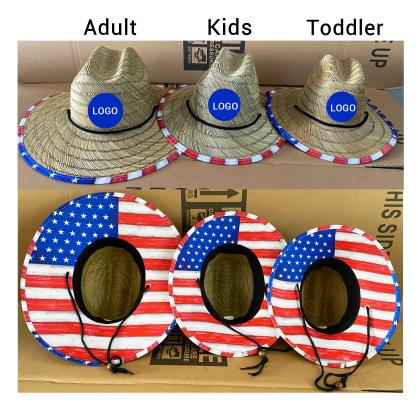

#### **CUSTOM SIZE**

Our straw hat size available:

Toddler: 48-50cm

Kids: 50-52cm, 52-54cm, 54-56cm

Youth:54-56cm

Adult: 56-58cm, 58-60cm, 60-62cm

Suitable for people of all ages, from youth to old age. The plain straw bucket hat with custom logo provides excellent protection, whether you are a man, woman, toddler, kid, or child