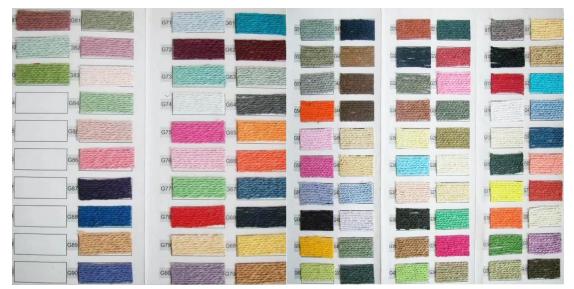

#### **CUSTOM MATERIAL**

The straw hat is constructed of 100% paper straw and should not be submerged in water or kept stored where the integrity of the hat crown is compromised Colors & Straw woven