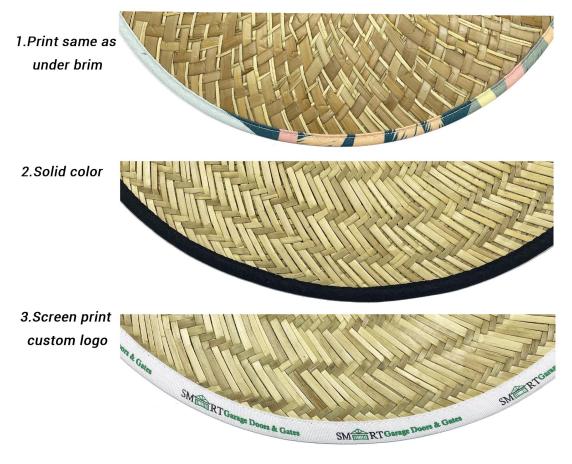

#### **CUSTOM BRIM EDGE**

We offer solid color hat brim border, and printed hat brim border. Add surprise and delight details to your plain straw bucket hat with custom logo.