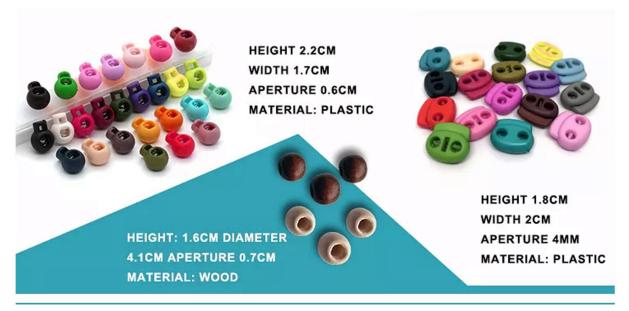

### **CUSTOM TOGGLE**

Find the perfect toggle to fit your unique straw hat designs.