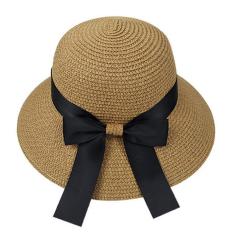

#### **Plain Straw Bucket Hat with Custom Logo**

Shangyi Garment is a professional Straw boater hat with bowknot manufacturer in China, We supplier straw hats Flexible MOQ, Full Customization, Reasonable Price, Reliable Quality,Quick Turnaround. We helps retailers, distributors, wholesales and brand owners to customize and manufacture their own straw hats. Contact us for more details of Straw boater hat with bowknot!

#### **Product Description**

| Product Name:    | plain straw bucket hat with custom logo                    |  |
|------------------|------------------------------------------------------------|--|
| Material:        | Paper straw                                                |  |
| Size:            | 58cm                                                       |  |
| Color:           | Black, White, Brown, Beige, ect.                           |  |
| Logo:            | Embroidery/Woven patch/embroidery patch/leather patch ect. |  |
| Printing         | Sublimation/Screen print/Heat-transfer print               |  |
| Hemming:         | Like this picture or customized                            |  |
| Chin rope:       | Cotton material, black color                               |  |
| Usage:           | Fishing, boating,hiking,daily life,surfing,advertising ect |  |
| Sample time:     | 1-7days                                                    |  |
| Feature:         | Eco-friendly                                               |  |
| OEM ODM Service: | Yes, we are professional straw hat manufacturer            |  |