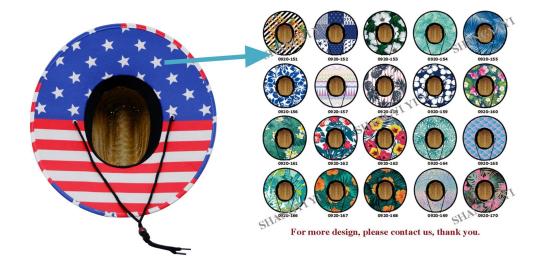

#### **CUSTOM BRIM EDGE**

We offer solid color hat brim border, and printed hat brim border. Add surprise and delight details to your plain straw bucket hat with custom logo.