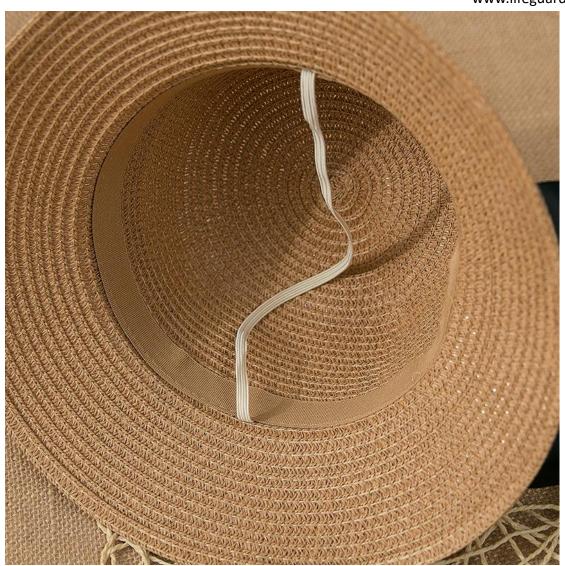

#### **COMFORTABLE FIT**

23 inches (58cm)about; The fashion plain straw bucket hat with custom logo also has drawstring closure to allow tightening and loosening throughout your adventure.

#### **CUSTOM CHIN STRAP**

ADJUSTABLE CHIN CHORD: helps keep the Newest plain straw bucket hat with custom logo in place even in wind or when the adventure takes a sudden turn; built for the authentic water men beach life.