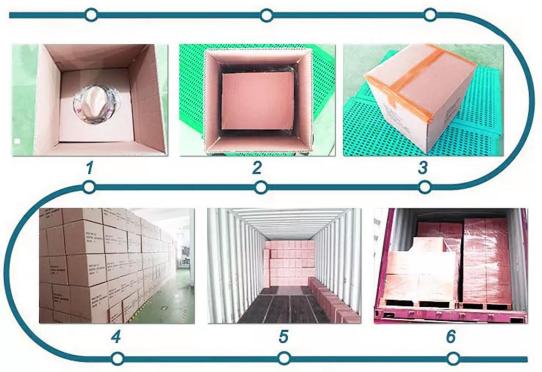

#### **PACKING & SHIPPING**

We can offer custom packing box, custom polyester bag, custom hang tag,custom bar code ect for newest plain straw bucket hat with custom logo!