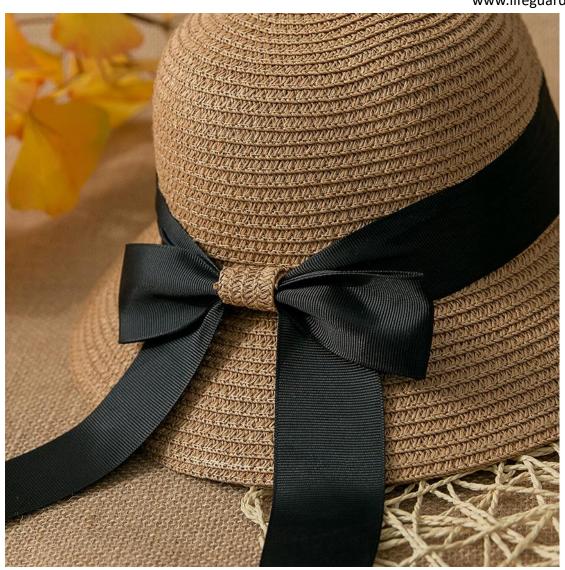

#### **CUSTOM LOGO PATCH**

We offer multiple logo type on quality plain straw bucket hat with custom logo, with a variety of shapes and sizes to customize for your brand, these decor pieces can be the cherry on top for getting your brand front and center. The hat designs will draft you straw hat design for you confirm when you send us your logo and print artwork.

#### **CUSTOM BRIM EDGE**

We offer solid color hat brim border, and printed hat brim border. Add surprise and delight details to your plain straw bucket hat with custom logo.