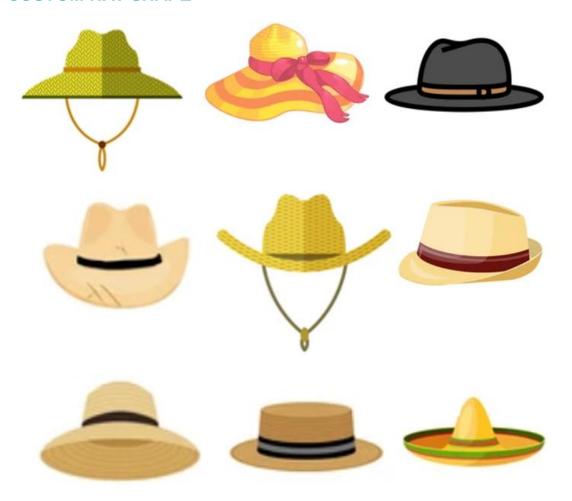

also has drawstring closure to allow tightening and loosening throughout your adventure.























# **CUSTOM SERVICE**

Shangyi Garment is professional straw hat manufacturer more than 10 years,we customize and manufacturer Plain girls sun straw hat that are worthy of your brand on time, and on budget.

| MOQ    | Production | Sampling | Graphics | Pricing |
|--------|------------|----------|----------|---------|
| 25 pcs | 7-30days   | 5-7days  | 1day     | 1day    |

#### **CUSTOM MATERIAL**

The cowboy straw hat is constructed of 100% paper straw and should not be submerged in water or kept stored where the integrity of the hat crown is compromised Colors & Straw woven









# **Natural straw**



# Paper cloth













# Paper braid





### **CUSTOM HAT SHAPE**



#### **CUSTOM LOGO PATCH**

We offer multiple logo type on quality Plain girls sun straw hat , with a variety of shapes and sizes to customize for your brand, these decor pieces can be the cherry on top for getting your brand front and center. The hat designs will draft you straw hat design for you confirm when you send us your logo and print artwork.





#### **CUSTOM UNDER BRIM**

PROTECT YOUR FACE FROM THE SUN: UPF 50+ excellent sun protection, Anti-UV and vented, and under brim newest Plain girls sun straw hat provide 360 degrees of sun coverage will keep the sun off your face.



#### **CUSTOM BRIM EDGE**

We offer solid color hat brim border, and printed hat brim border. Add surprise and delight details to your Plain girls sun straw hat.





#### **CUSTOM CHIN STRAP**

ADJUSTABLE