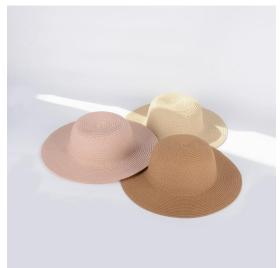

#### **Plain Girls Sun Straw Hat**

Shangyi Garment is a professional Plain girls sun straw hat manufacturer in China, We supplier straw hats Flexible MOQ, Full Customization, Reasonable Price, Reliable Quality,Quick Turnaround. We helps retailers, distributors, wholesales and brand owners to customize and manufacture their own straw hats. Contact us for more details of Plain girls sun straw hat!Plain girls sun straw hat

#### **Product Description**

| Product Name:    | Plain girls sun straw hat                                  |  |  |
|------------------|------------------------------------------------------------|--|--|
| Material:        | Paper straw                                                |  |  |
| Size:            | 54cm                                                       |  |  |
| Color:           | Black, White, Brown, Beige, ect.                           |  |  |
| Logo:            | Embroidery/Woven patch/embroidery patch/leather patch ect. |  |  |
| Printing         | Sublimation/Screen print/Heat-transfer print               |  |  |
| Hemming:         | Like this picture or customized                            |  |  |
| Chin rope:       | Cotton material, black color                               |  |  |
| Usage:           | Fishing, boating,hiking,daily life,surfing,advertising ect |  |  |
| Sample time:     | 1-7days                                                    |  |  |
| Feature:         | Eco-friendly                                               |  |  |
| OEM ODM Service: | Yes, we are professional straw hat manufacturer            |  |  |