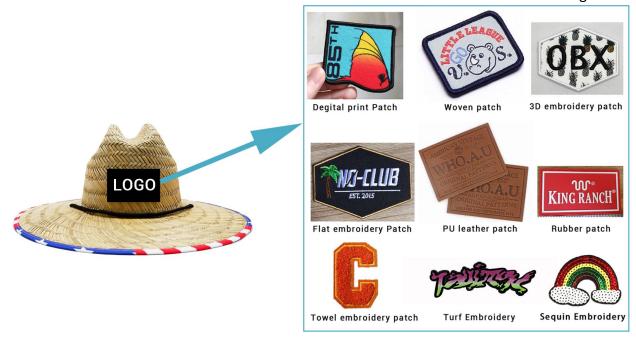

#### **CUSTOM LOGO PATCH**

We offer multiple logo type on quality Plain girls sun straw hat , with a variety of shapes and sizes to customize for your brand, these decor pieces can be the cherry on top for getting your brand front and center. The hat designs will draft you straw hat design for you confirm when you send us your logo and print artwork.