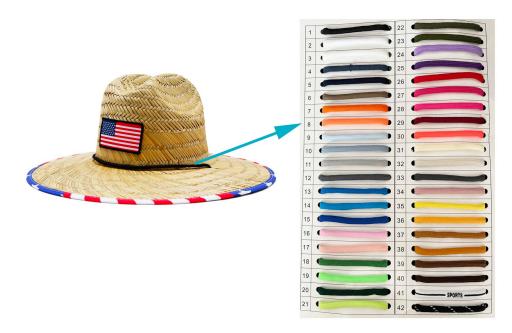

#### **CUSTOM MATERIAL**

The cowboy straw hat is constructed of 100% paper straw and should not be submerged in water or kept stored where the integrity of the hat crown is compromised Colors & Straw woven