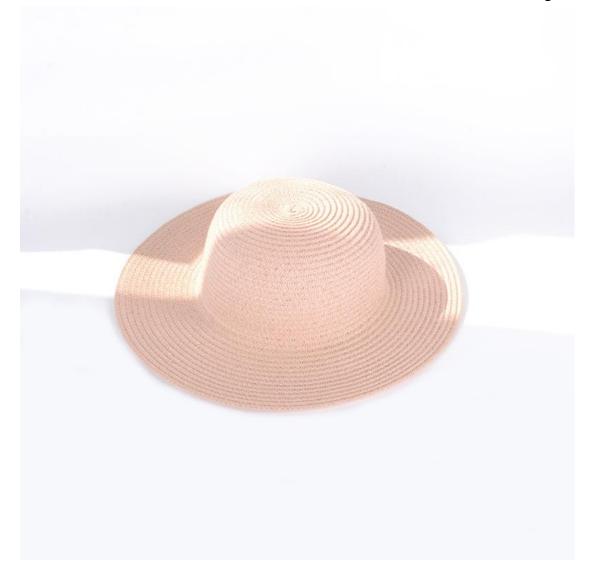

#### **Product Description**

| Product Name:    | Plain girls sun straw hat                                  |  |  |
|------------------|------------------------------------------------------------|--|--|
| Material:        | Paper straw                                                |  |  |
| Size:            | 54cm                                                       |  |  |
| Color:           | Black, White, Brown, Beige, ect.                           |  |  |
| Logo:            | Embroidery/Woven patch/embroidery patch/leather patch ect. |  |  |
| Printing         | Sublimation/Screen print/Heat-transfer print               |  |  |
| Hemming:         | Like this picture or customized                            |  |  |
| Chin rope:       | Cotton material, black color                               |  |  |
| Usage:           | Fishing, boating,hiking,daily life,surfing,advertising ect |  |  |
| Sample time:     | 1-7days                                                    |  |  |
| Feature:         | Eco-friendly                                               |  |  |
| OEM ODM Service: | Yes, we are professional straw hat manufacturer            |  |  |

#### **CUSTOM MATERIAL**

The cowboy straw hat is constructed of 100% paper straw and should not be submerged in water or kept stored where the integrity of the hat crown is compromised Colors & Straw woven