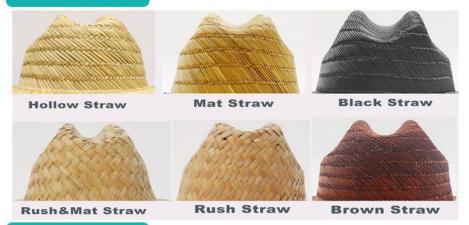

#### **CUSTOM MATERIAL**

The cowboy straw hat is constructed of 100% paper straw and should not be submerged in water or kept stored where the integrity of the hat crown is compromised Colors & Straw woven

# **Natural straw**

# Paper cloth

# Paper braid