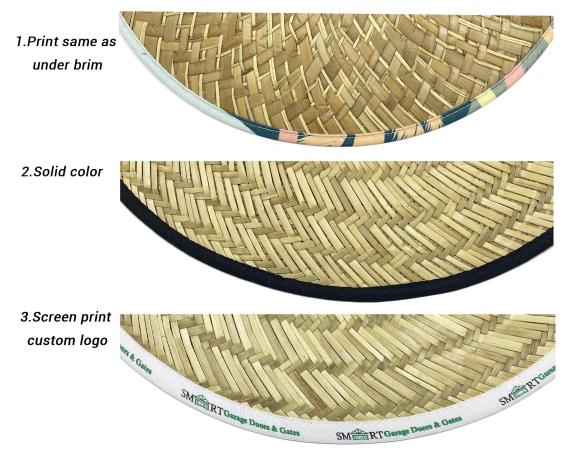

#### **CUSTOM BRIM EDGE**

We offer solid color hat brim border, and printed hat brim border. Add surprise and delight details to your Plain girls sun straw hat.