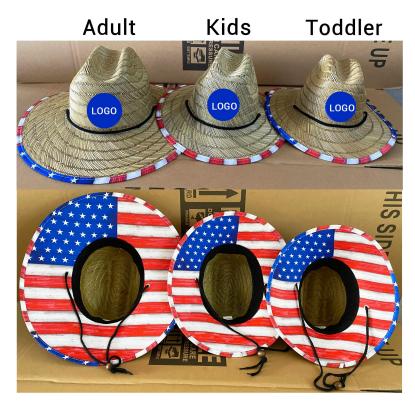

#### **CUSTOM SIZE**

Our straw hat size available:

Toddler: 48-50cm

Kids: 50-52cm, 52-54cm, 54-56cm

Youth:54-56cm

Adult: 56-58cm, 58-60cm, 60-62cm

Suitable for people of all ages, from youth to old age. The Plain girls sun straw hat provides excellent protection, whether you are a man, woman, toddler, kid, or child