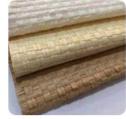

#### **CUSTOM MATERIAL**

The cowboy straw hat is constructed of 100% paper straw and should not be submerged in water or kept stored where the integrity of the hat crown is compromised Colors & Straw woven

# **Natural straw**

# Paper cloth

# Paper braid