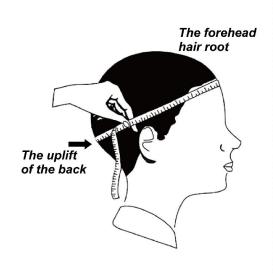

## Please reference below size chart:

| New born         | around 34cm      |
|------------------|------------------|
| 0-3 Months baby  | around 41cm      |
| 3-6 Months baby  | around 44cm      |
| 6-12 Months baby | around 46cm      |
| 1-2 Years kids   | around 48-50cm   |
| 3-6 Years kids   | around 50-52cm   |
| 7-10 Years kids  | around 52-54cm   |
| 10-16 Years kids | around 54-56cm   |
| Adult women      | around 55-58cm   |
| Adult men        | around 57-60cm   |
| Unisex           | around 58/58.5cm |