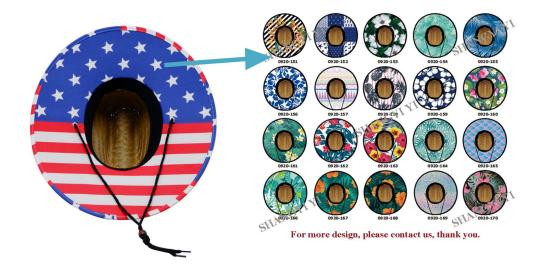

#### **CUSTOM LOGO PATCH**

We offer multiple logo type on quality Plain girls sun straw hat , with a variety of shapes and sizes to customize for your brand, these decor pieces can be the cherry on top for getting your brand front and center. The hat designs will draft you straw hat design for you confirm when you send us your logo and print artwork.