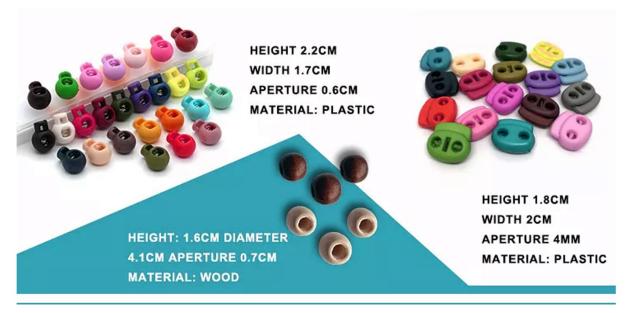

### **CUSTOM TOGGLE**

Find the perfect toggle to fit your unique straw hat designs.