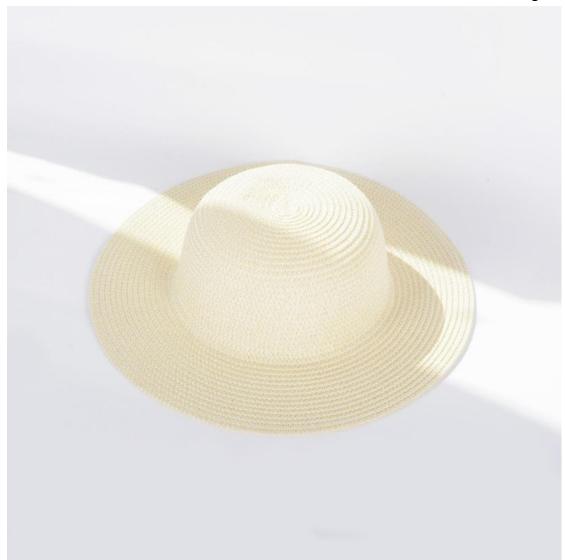

#### **Plain Girls Sun Straw Hat**

Shangyi Garment is a professional Plain girls sun straw hat manufacturer in China, We supplier straw hats Flexible MOQ, Full Customization, Reasonable Price, Reliable Quality,Quick Turnaround. We helps retailers, distributors, wholesales and brand owners to customize and manufacture their own straw hats. Contact us for more details of Plain girls sun straw hat!Plain girls sun straw hat

#### **Product Description**

| Product Name:    | Plain girls sun straw hat                                  |  |  |
|------------------|------------------------------------------------------------|--|--|
| Material:        | Paper straw                                                |  |  |
| Size:            | 54cm                                                       |  |  |
| Color:           | Black, White, Brown, Beige, ect.                           |  |  |
| Logo:            | Embroidery/Woven patch/embroidery patch/leather patch ect. |  |  |
| Printing         | Sublimation/Screen print/Heat-transfer print               |  |  |
| Hemming:         | Like this picture or customized                            |  |  |
| Chin rope:       | Cotton material, black color                               |  |  |
| Usage:           | Fishing, boating,hiking,daily life,surfing,advertising ect |  |  |
| Sample time:     | 1-7days                                                    |  |  |
| Feature:         | Eco-friendly                                               |  |  |
| OEM ODM Service: | Yes, we are professional straw hat manufacturer            |  |  |

#### **COMFORTABLE FIT**

21 inches (54cm)about; The fashion Plain girls sun straw hat also has drawstring closure to allow tightening and loosening throughout your adventure.