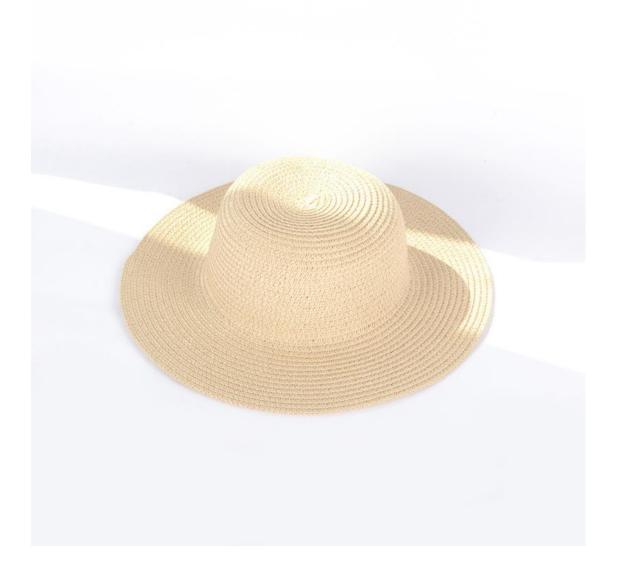

#### **Product Description**

| Product Name:    | Plain girls sun straw hat                                  |  |  |
|------------------|------------------------------------------------------------|--|--|
| Material:        | Paper straw                                                |  |  |
| Size:            | 54cm                                                       |  |  |
| Color:           | Black, White, Brown, Beige, ect.                           |  |  |
| Logo:            | Embroidery/Woven patch/embroidery patch/leather patch ect. |  |  |
| Printing         | Sublimation/Screen print/Heat-transfer print               |  |  |
| Hemming:         | Like this picture or customized                            |  |  |
| Chin rope:       | Cotton material, black color                               |  |  |
| Usage:           | Fishing, boating,hiking,daily life,surfing,advertising ect |  |  |
| Sample time:     | 1-7days                                                    |  |  |
| Feature:         | Eco-friendly                                               |  |  |
| OEM ODM Service: | Yes, we are professional straw hat manufacturer            |  |  |

#### **CUSTOM MATERIAL**

The cowboy straw hat is constructed of 100% paper straw and should not be submerged in water or kept stored where the integrity of the hat crown is compromised Colors & Straw woven