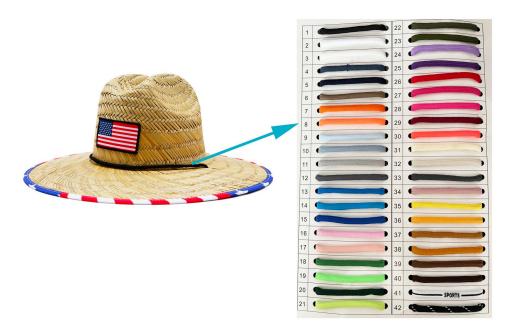

## **CUSTOM BRIM EDGE**

We offer solid color hat brim border, and printed hat brim border. Add surprise and delight details to your Paper straw womens cowboy hat.

## **CUSTOM CHIN STRAP**

ADJUSTABLE CHIN CHORD: helps keep the Newest Paper straw womens cowboy hat in place even in wind or when the adventure takes a sudden turn; built for the authentic water men beach life.