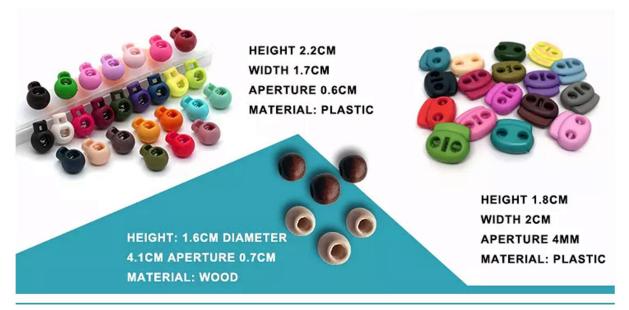

## **CUSTOM TOGGLE**

Find the perfect toggle to fit your unique straw hat designs.