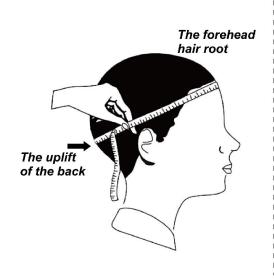

## **CUSTOM SIZE**

Our straw hat size available:

Toddler: 48-50cm

Kids: 50-52cm, 52-54cm, 54-56cm

Youth:54-56cm

Adult: 56-58cm, 58-60cm, 60-62cm

Suitable for people of all ages, from youth to old age. The Paper straw womens cowboy hat provides excellent protection, whether you are a man, woman, toddler, kid, or child

## Please reference below size chart:

| New born         | around 34cm      |  |  |
|------------------|------------------|--|--|
| 0-3 Months baby  | around 41cm      |  |  |
| 3-6 Months baby  | around 44cm      |  |  |
| 6-12 Months baby | around 46cm      |  |  |
| 1-2 Years kids   | around 48-50cm   |  |  |
| 3-6 Years kids   | around 50-52cm   |  |  |
| 7-10 Years kids  | around 52-54cm   |  |  |
| 10-16 Years kids | around 54-56cm   |  |  |
| Adult women      | around 55-58cm   |  |  |
| Adult men        | around 57-60cm   |  |  |
| Unisex           | around 58/58.5cm |  |  |