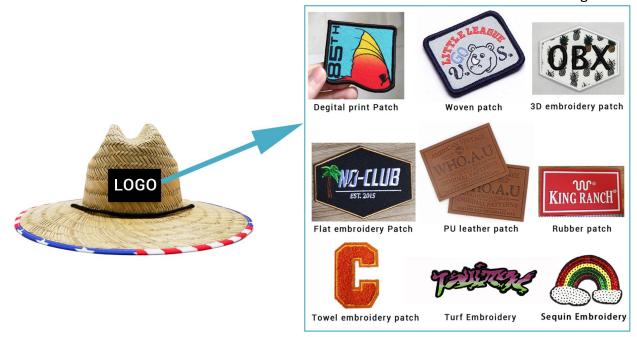

## **CUSTOM LOGO PATCH**

We offer multiple logo type on quality Paper straw womens cowboy hat , with a variety of shapes and sizes to customize for your brand, these decor pieces can be the cherry on top for getting your brand front and center. The hat designs will draft you straw hat design for you confirm when you send us your logo and print artwork.