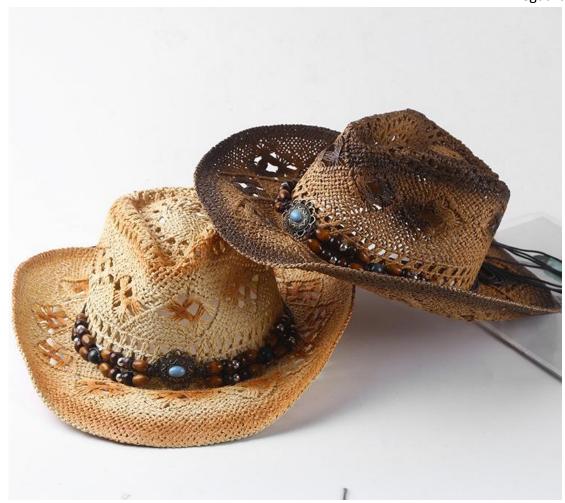

er patch ect. |  |
| Printing         | Sublimation/Screen print/Heat-transfer print               |  |
| Hemming:         | Like this picture or customized                            |  |
| Chin rope:       | Cotton material, black color                               |  |
| Usage:           | Fishing, boating,hiking,daily life,surfing,advertising ect |  |
| Sample time:     | 1-7days                                                    |  |
| Feature:         | Eco-friendly                                               |  |
| OEM ODM Service: | Yes, we are professional straw hat manufacturer            |  |

#### **COMFORTABLE FIT**

23 inches (58cm)about; The fashion Paper straw womens cowboy hat also has drawstring closure to allow tightening and loosening throughout your adventure.























## **CUSTOM SERVICE**

Shangyi Garment is professional straw hat manufacturer more than 10 years,we customize and manufacturer Paper straw womens cowboy hat that are worthy of your brand on time, and on budget.

| MOQ    | Production | Sampling | Graphics | Pricing |
|--------|------------|----------|----------|---------|
| 25 pcs | 7-30days   | 5-7days  | 1day     | 1day    |

## **CUSTOM MATERIAL**

The cowboy straw hat is constructed of 100% paper straw and should not be submerged in water or kept stored where the integrity of the hat crown is compromised



## Colors & Straw woven





## **Natural straw**



## Paper cloth













# Paper braid



For more materials, please contact us!



## **CUSTOM HAT SHAPE**



## **CUSTOM LOGO PATCH**

We offer multiple log