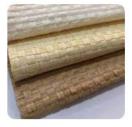

he fashion Paper straw womens cowboy hat also has drawstring closure to allow tightening and loosening throughout your adventure.























## **CUSTOM SERVICE**

Shangyi Garment is professional straw hat manufacturer more than 10 years,we customize and manufacturer Paper straw womens cowboy hat that are worthy of your brand on time, and on budget.

| MOQ    | Production | Sampling | Graphics | Pricing |
|--------|------------|----------|----------|---------|
| 25 pcs | 7-30days   | 5-7days  | 1day     | 1day    |

## **CUSTOM MATERIAL**

The cowboy straw hat is constructed of 100% paper straw and should not be submerged in water or kept stored where the integrity of the hat crown is compromised



## Colors & Straw woven





## **Natural straw**



## Paper cloth













# Paper braid



For more materials, please contact us!



## **CUSTOM HAT SHAPE**



## **CUSTOM LOGO PATCH**

We offer multiple logo type on quality Paper straw womens cowboy hat , with a variety of shapes and sizes to customize for your brand, these decor pieces can be the cherry on top for getting your brand front and center. The hat designs will draft you straw hat design for you confirm when you send us your logo and print artwork.





#### **CUSTOM UNDER BRIM**

PROTECT YOUR FACE FROM THE SUN: UPF 50+ excellent sun protection, Anti-UV and vented, and under brim newest Paper straw womens cowboy hat provide 360 degrees of sun coverage will keep the sun off your face.



## **CUSTOM BRIM EDGE**

We offer solid color hat brim border, and printed hat brim border. Add surprise and deli