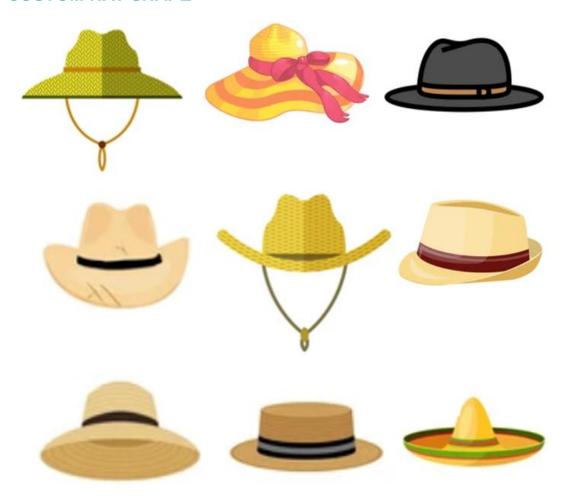

ng and loosening throughout your adventure.























## **CUSTOM SERVICE**

Shangyi Garment is professional straw hat manufacturer more than 10 years,we customize and manufacturer Paper straw womens cowboy hat that are worthy of your brand on time, and on budget.

| MOQ    | Production | Sampling | Graphics | Pricing |
|--------|------------|----------|----------|---------|
| 25 pcs | 7-30days   | 5-7days  | 1day     | 1day    |

## **CUSTOM MATERIAL**

The cowboy straw hat is constructed of 100% paper straw and should not be submerged in water or kept stored where the integrity of the hat crown is compromised



## Colors & Straw woven





## **Natural straw**



## Paper cloth













# Paper braid



For more materials, please contact us!



## **CUSTOM HAT SHAPE**



## **CUSTOM LOGO PATCH**

We offer multiple logo type on quality Paper straw womens cowboy hat , with a variety of shapes and sizes to customize for your brand, these decor pieces can be the cherry on top for getting your brand front and center. The hat designs will draft you straw hat design for you confirm when you send us your logo and print artwork.





#### **CUSTOM UNDER BRIM**

PROTECT YOUR FACE FROM THE SUN: UPF 50+ excellent sun protection, Anti-UV and vented, and under brim newest Paper straw womens cowboy hat provide 360 degrees of sun coverage will keep the sun off your face.



## **CUSTOM BRIM EDGE**

We offer solid color hat brim border, and printed hat brim border. Add surprise and delight details to your Paper straw womens cowboy hat.





## **CUSTOM CHIN STRAP**

ADJU