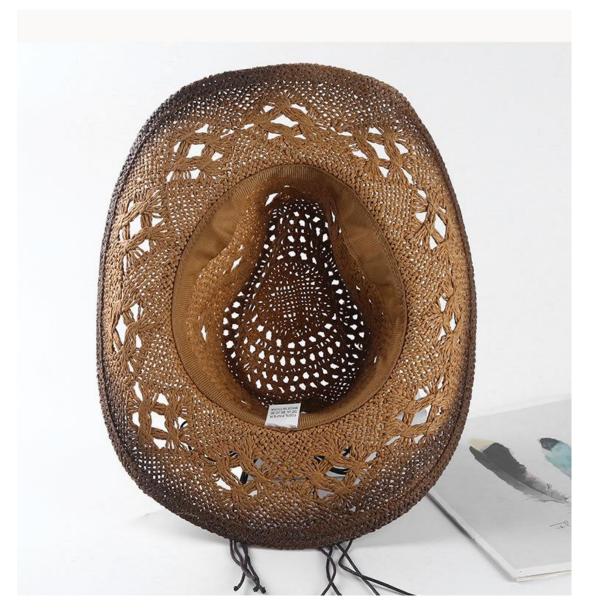

#### **Product Description**

| Product Name:    | Paper straw womens cowboy hat                              |  |
|------------------|------------------------------------------------------------|--|
| Material:        | Paper straw                                                |  |
| Size:            | 58cm                                                       |  |
| Color:           | Black, White, Brown, Beige, ect.                           |  |
| Logo:            | Embroidery/Woven patch/embroidery patch/leather patch ect. |  |
| Printing         | Sublimation/Screen print/Heat-transfer print               |  |
| Hemming:         | Like this picture or customized                            |  |
| Chin rope:       | Cotton material, black color                               |  |
| Usage:           | Fishing, boating,hiking,daily life,surfing,advertising ect |  |
| Sample time:     | 1-7days                                                    |  |
| Feature:         | Eco-friendly                                               |  |
| OEM ODM Service: | Yes, we are professional straw hat manufacturer            |  |

#### **COMFORTABLE FIT**

23 inches (58cm)about; The fashion Paper straw womens cowboy hat also has drawstring closure to allow tightening and loosening throughout your adventure.

## **CUSTOM MATERIAL**

The cowboy straw hat is constructed of 100% paper straw and should not be submerged in water or kept stored where the integrity of the hat crown is compromised