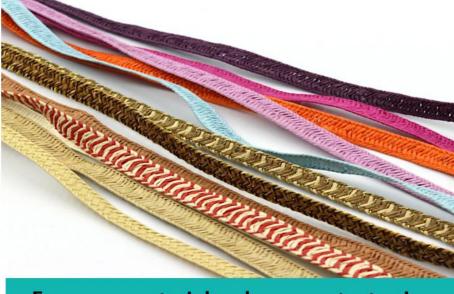

straw womens cowboy hat also has drawstring closure to allow tightening and loosening throughout your adventure.























## **CUSTOM SERVICE**

Shangyi Garment is professional straw hat manufacturer more than 10 years,we customize and manufacturer Paper straw womens cowboy hat that are worthy of your brand on time, and on budget.

| MOQ    | Production | Sampling | Graphics | Pricing |
|--------|------------|----------|----------|---------|
| 25 pcs | 7-30days   | 5-7days  | 1day     | 1day    |

## **CUSTOM MATERIAL**

The cowboy straw hat is constructed of 100% paper straw and should not be submerged in water or kept stored where the integrity of the hat crown is compromised



## Colors & Straw woven





## **Natural straw**



## Paper cloth













# Paper braid



For more materials, please contact us!



## **CUSTOM HAT SHAPE**



## **CUSTOM LOGO PATCH**

We offer multiple logo type on quality Paper straw womens cowboy hat , with a variety of shapes and sizes to customize for your brand, these decor pieces can be the cherry on top for getting your brand front and center. The hat designs will draft you straw hat design for you confirm when you send us your logo and print artwork.





#### **CUSTOM UNDER BRIM**

PROTECT YOUR FACE FROM THE SUN: UPF 50+ excellent sun protection, Anti-UV and vented, and under brim newest Paper straw womens cowboy hat provide 360 degrees of sun coverage will keep the sun off your face.



## **CUSTOM BRIM EDGE**

We offer solid color hat brim border, and printed hat brim border. Add surprise and delight details to yo