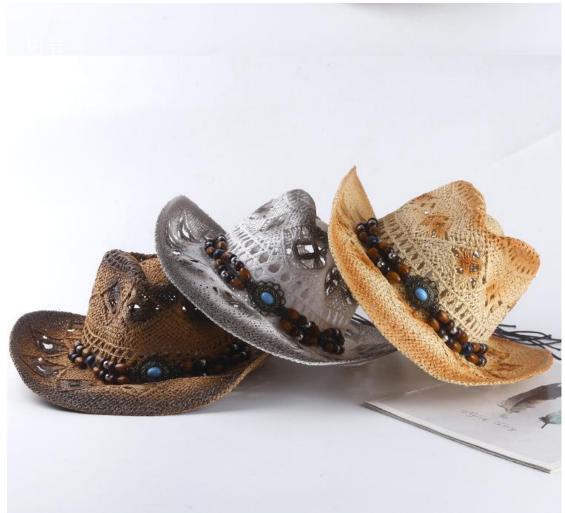

ch ect. |  |
| Printing         | Sublimation/Screen print/Heat-transfer print               |  |
| Hemming:         | Like this picture or customized                            |  |
| Chin rope:       | Cotton material, black color                               |  |
| Usage:           | Fishing, boating,hiking,daily life,surfing,advertising ect |  |
| Sample time:     | 1-7days                                                    |  |
| Feature:         | Eco-friendly                                               |  |
| OEM ODM Service: | Yes, we are professional straw hat manufacturer            |  |

#### **COMFORTABLE FIT**

23 inches (58cm)about; The fashion Paper straw womens cowboy hat also has drawstring closure to allow tightening and loosening throughout your adventure.























## **CUSTOM SERVICE**

Shangyi Garment is professional straw hat manufacturer more than 10 years,we customize and manufacturer Paper straw womens cowboy hat that are worthy of your brand on time, and on budget.

| MOQ    | Production | Sampling | Graphics | Pricing |
|--------|------------|----------|----------|---------|
| 25 pcs | 7-30days   | 5-7days  | 1day     | 1day    |

## **CUSTOM MATERIAL**

The cowboy straw hat is constructed of 100% paper straw and should not be submerged in water or kept stored where the integrity of the hat crown is compromised



## Colors & Straw woven





## **Natural straw**



## Paper cloth













# Paper braid



For more materials, please contact us!



## **CUSTOM HAT SHAPE**



## **CUSTOM LOGO PATCH**

We offer multiple logo type