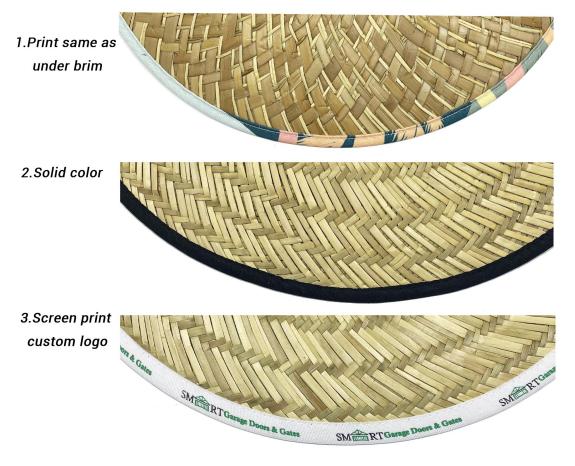

## **CUSTOM BRIM EDGE**

We offer solid color hat brim border, and printed hat brim border. Add surprise and delight details to your Paper straw womens cowboy hat.