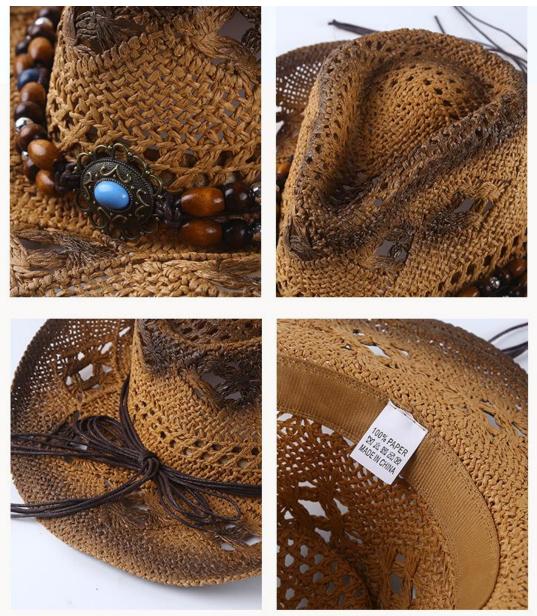

#### **CUSTOM UNDER BRIM**

PROTECT YOUR FACE FROM THE SUN: UPF 50+ excellent sun protection, Anti-UV and vented, and under brim newest Paper straw womens cowboy hat provide 360 degrees of sun coverage will keep the sun off your face.

## **CUSTOM BRIM EDGE**

We offer solid color hat brim border, and printed hat brim border. Add surprise and delight details to your Paper straw womens cowboy hat.

## **CUSTOM CHIN STRAP**

ADJUSTABLE CHIN CHORD: helps keep the Newest Paper straw womens cowboy hat in place even in wind or when the adventure takes a sudden turn; built for the authentic water men beach life.

## **CUSTOM TOGGLE**

Find the perfect toggle to fit your unique straw hat designs.