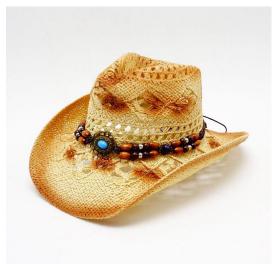

## **Paper Straw Womens Cowboy Hat**

Shangyi Garment is a professional Paper straw womens cowboy hat manufacturer in China, We supplier straw hats Flexible MOQ, Full Customization, Reasonable Price, Reliable Quality,Quick Turnaround. We helps retailers, distributors, wholesales and brand owners to customize and manufacture their own straw hats. Contact us for more details of Paper straw womens cowboy hat!

#### **Product Description**

| Product Name:    | Paper straw womens cowboy hat                              |  |
|------------------|------------------------------------------------------------|--|
| Material:        | Paper straw                                                |  |
| Size:            | 58cm                                                       |  |
| Color:           | Black, White, Brown, Beige, ect.                           |  |
| Logo:            | Embroidery/Woven patch/embroidery patch/leather patch ect. |  |
| Printing         | Sublimation/Screen print/Heat-transfer print               |  |
| Hemming:         | Like this picture or customized                            |  |
| Chin rope:       | Cotton material, black color                               |  |
| Usage:           | Fishing, boating,hiking,daily life,surfing,advertising ect |  |
| Sample time:     | 1-7days                                                    |  |
| Feature:         | Eco-friendly                                               |  |
| OEM ODM Service: | Yes, we are professional straw hat manufacturer            |  |