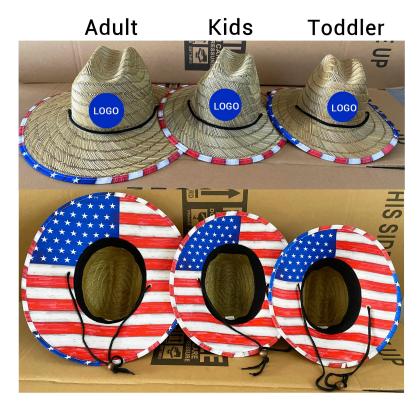

## **CUSTOM SIZE**

Our straw hat size available:

Toddler: 48-50cm

Kids: 50-52cm, 52-54cm, 54-56cm

Youth:54-56cm

Adult: 56-58cm, 58-60cm, 60-62cm

Suitable for people of all ages, from youth to old age. The Paper straw womens cowboy hat provides excellent protection, whether you are a man, woman, toddler, kid, or child