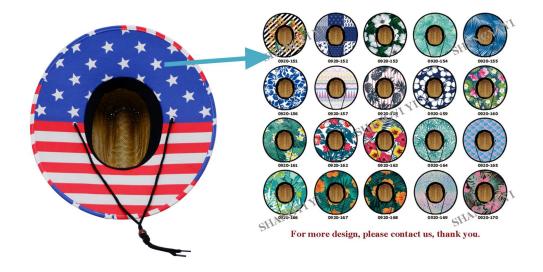

## **CUSTOM LOGO PATCH**

We offer multiple logo type on quality Paper straw womens cowboy hat , with a variety of shapes and sizes to customize for your brand, these decor pieces can be the cherry on top for getting your brand front and center. The hat designs will draft you straw hat design for you confirm when you send us your logo and print artwork.