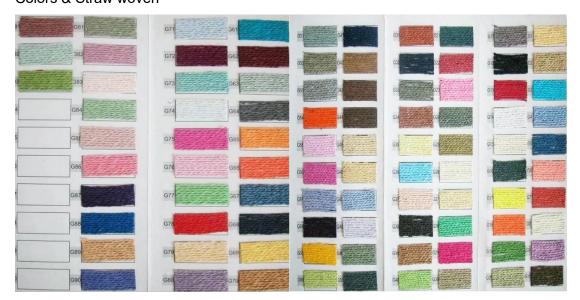

|

#### **COMFORTABLE FIT**

23 inches (58cm)about; The fashion Paper straw womens cowboy hat also has drawstring closure to allow tightening and loosening throughout your adventure.























## **CUSTOM SERVICE**

Shangyi Garment is professional straw hat manufacturer more than 10 years,we customize and manufacturer Paper straw womens cowboy hat that are worthy of your brand on time, and on budget.

| MOQ    | Production | Sampling | Graphics | Pricing |
|--------|------------|----------|----------|---------|
| 25 pcs | 7-30days   | 5-7days  | 1day     | 1day    |

## **CUSTOM MATERIAL**

The cowboy straw hat is constructed of 100% paper straw and should not be submerged in water or kept stored where the integrity of the hat crown is compromised



## Colors & Straw woven





## **Natural straw**



## Paper cloth













# Paper braid



For more materials, please contact us!



## **CUSTOM HAT SHAPE**



## **CUSTOM LOGO PATCH**

We offer multiple logo type on quality Paper straw womens cowboy hat , with a variety of shapes and sizes to customize for your brand, these decor pieces can be the cherry on top for getting your brand front and center. The hat designs will draft you straw hat design for you confirm when you send us your logo and print artwork.





#### **CUSTOM UNDER BRIM**

PROTECT YOUR FACE FROM THE SUN: UPF 50+ excellent sun protection, Anti-UV and vented, and under brim newest Paper straw womens cowboy hat provide 360 degrees of sun coverage will keep the sun off your face.



## **CUSTOM BRIM EDGE**

We offer solid color hat brim bord