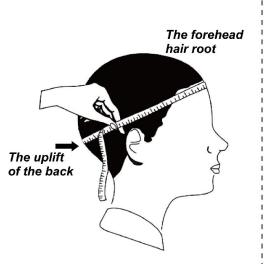

Please reference below size chart:

| New born         | around 34cm      |
|------------------|------------------|
| 0-3 Months baby  | around 41cm      |
| 3-6 Months baby  | around 44cm      |
| 6-12 Months baby | around 46cm      |
| 1-2 Years kids   | around 48-50cm   |
| 3-6 Years kids   | around 50-52cm   |
| 7-10 Years kids  | around 52-54cm   |
| 10-16 Years kids | around 54-56cm   |
| Adult women      | around 55-58cm   |
| Adult men        | around 57-60cm   |
| Unisex           | around 58/58.5cm |