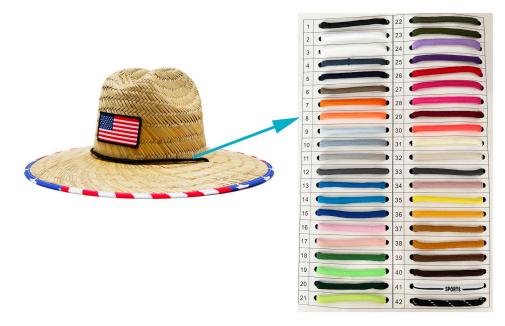

#### **CUSTOM LOGO PATCH**

We offer multiple logo type on quality Custom logo girls beach hat , with a variety of shapes and sizes to customize for your brand, these decor pieces can be the cherry on top for getting your brand front and center. The hat designs will draft you straw hat design for you confirm when you send us your logo and print artwork.

#### **CUSTOM BRIM EDGE**

We offer solid color hat brim border, and printed hat brim border. Add surprise and delight details to your Custom logo girls beach hat.