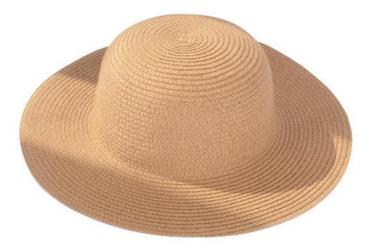

#### **Custom Logo Girls Beach Hat**

Shangyi Garment is a professional Custom logo girls beach hat manufacturer in China, We supplier straw hats Flexible MOQ, Full Customization, Reasonable Price, Reliable Quality,Quick Turnaround. We helps retailers, distributors, wholesales and brand owners to customize and manufacture their own straw hats. Contact us for more details of Custom logo girls beach hat!

#### Product Description

| Product Name:    | Custom logo girls beach hat                                    |  |
|------------------|----------------------------------------------------------------|--|
| Material:        | Paper straw                                                    |  |
| Size:            | 54cm                                                           |  |
| Color:           | Black, White, Brown, Beige, ect.                               |  |
| Logo:            | Embroidery/Woven patch/embroidery patch/leather patch ect.     |  |
| Printing         | Sublimation/Screen print/Heat-transfer print                   |  |
| Hemming:         | Like this picture or customized                                |  |
| Chin rope:       | Cotton material, black color                                   |  |
| Usage:           | Fishing, boating, hiking, daily life, surfing, advertising ect |  |
| Sample time:     | 1-7days                                                        |  |
| Feature:         | Eco-friendly                                                   |  |
| OEM ODM Service: | Yes, we are professional straw hat manufacturer                |  |