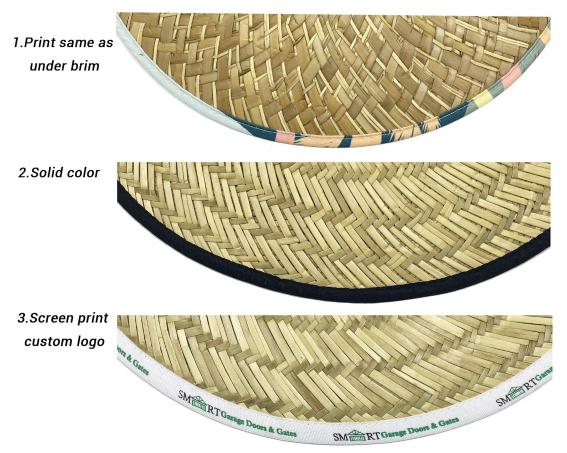

#### **CUSTOM BRIM EDGE**

We offer solid color hat brim border, and printed hat brim border. Add surprise and delight details to your Custom logo girls beach hat.