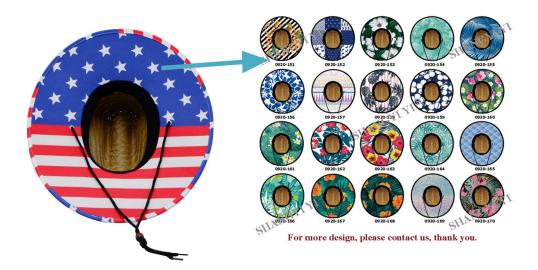

#### **CUSTOM BRIM EDGE**

We offer solid color hat brim border, and printed hat brim border. Add surprise and delight details to your Custom logo girls beach hat.