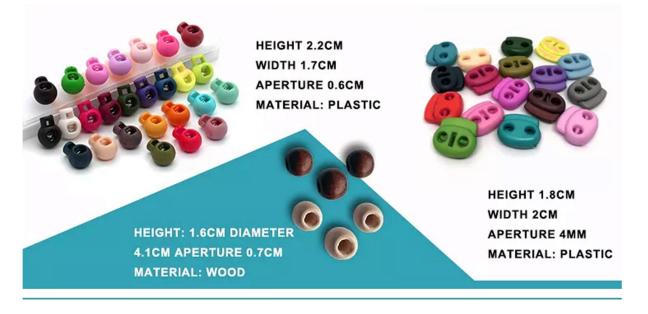

# **CUSTOM TOGGLE**

Find the perfect toggle to fit your unique straw hat designs.