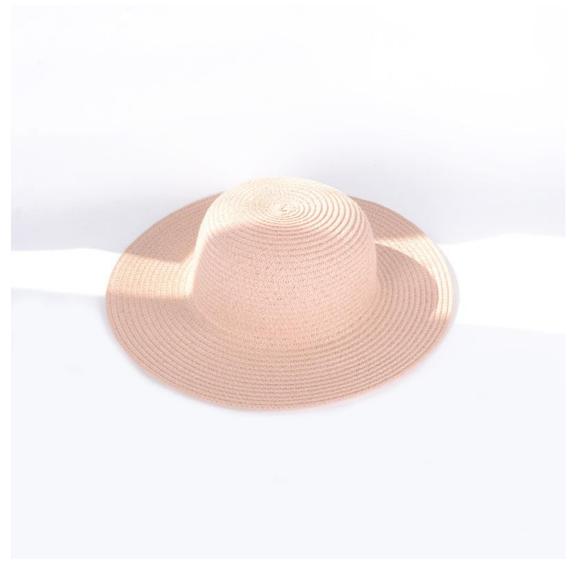

#### Product Description

| Product Name:    | Custom logo girls beach hat                                    |  |
|------------------|----------------------------------------------------------------|--|
| Material:        | Paper straw                                                    |  |
| Size:            | 54cm                                                           |  |
| Color:           | Black, White, Brown, Beige, ect.                               |  |
| Logo:            | Embroidery/Woven patch/embroidery patch/leather patch ect.     |  |
| Printing         | Sublimation/Screen print/Heat-transfer print                   |  |
| Hemming:         | Like this picture or customized                                |  |
| Chin rope:       | Cotton material, black color                                   |  |
| Usage:           | Fishing, boating, hiking, daily life, surfing, advertising ect |  |
| Sample time:     | 1-7days                                                        |  |
| Feature:         | Eco-friendly                                                   |  |
| OEM ODM Service: | Yes, we are professional straw hat manufacturer                |  |

#### **CUSTOM MATERIAL**

The cowboy straw hat is constructed of 100% paper straw and should not be submerged in water or kept stored where the integrity of the hat crown is compromised Colors & Straw woven