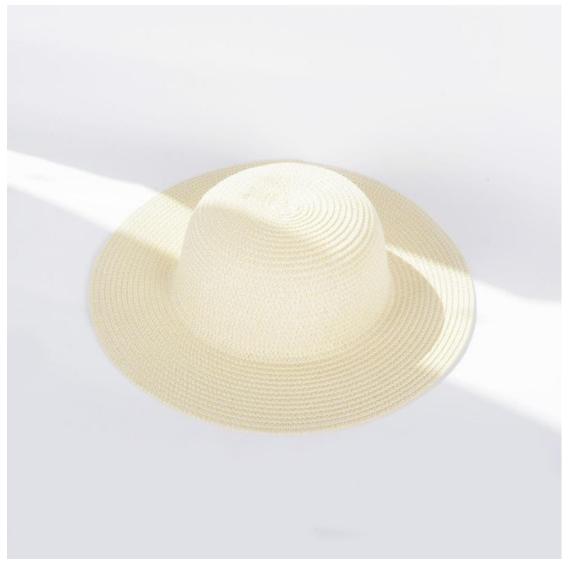

#### **Custom Logo Girls Beach Hat**

Shangyi Garment is a professional Custom logo girls beach hat manufacturer in China, We supplier straw hats Flexible MOQ, Full Customization, Reasonable Price, Reliable Quality,Quick Turnaround. We helps retailers, distributors, wholesales and brand owners to customize and manufacture their own straw hats. Contact us for more details of Custom logo girls beach hat!

#### Product Description

| Product Name:    | Custom logo girls beach hat                                    |  |
|------------------|----------------------------------------------------------------|--|
| Material:        | Paper straw                                                    |  |
| Size:            | 54cm                                                           |  |
| Color:           | Black, White, Brown, Beige, ect.                               |  |
| Logo:            | Embroidery/Woven patch/embroidery patch/leather patch ect.     |  |
| Printing         | Sublimation/Screen print/Heat-transfer print                   |  |
| Hemming:         | Like this picture or customized                                |  |
| Chin rope:       | Cotton material, black color                                   |  |
| Usage:           | Fishing, boating, hiking, daily life, surfing, advertising ect |  |
| Sample time:     | 1-7days                                                        |  |
| Feature:         | Eco-friendly                                                   |  |
| OEM ODM Service: | Yes, we are professional straw hat manufacturer                |  |