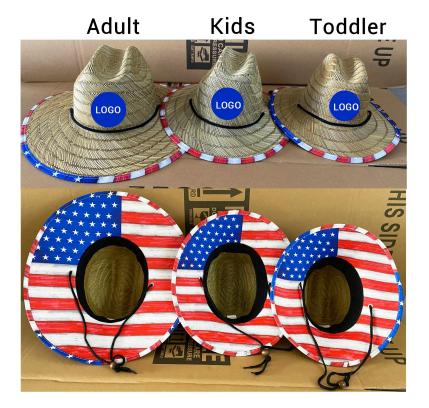

#### **CUSTOM SIZE**

Our straw hat size available: Toddler: 48-50cm Kids: 50-52cm, 52-54cm, 54-56cm Youth:54-56cm Adult: 56-58cm, 58-60cm, 60-62cm

Suitable for people of all ages, from youth to old age. The Custom logo girls beach hat provides excellent protection, whether you are a man, woman, toddler, kid, or child