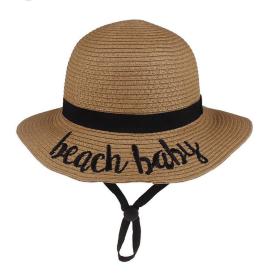

#### Product Description

| Product Name:    | Custom logo girls beach hat                                    |  |
|------------------|----------------------------------------------------------------|--|
| Material:        | Paper straw                                                    |  |
| Size:            | 54cm                                                           |  |
| Color:           | Black, White, Brown, Beige, ect.                               |  |
| Logo:            | Embroidery/Woven patch/embroidery patch/leather patch ect.     |  |
| Printing         | Sublimation/Screen print/Heat-transfer print                   |  |
| Hemming:         | Like this picture or customized                                |  |
| Chin rope:       | Cotton material, black color                                   |  |
| Usage:           | Fishing, boating, hiking, daily life, surfing, advertising ect |  |
| Sample time:     | 1-7days                                                        |  |
| Feature:         | Eco-friendly                                                   |  |
| OEM ODM Service: | Yes, we are professional straw hat manufacturer                |  |

#### **CUSTOM MATERIAL**

The cowboy straw hat is constructed of 100% paper straw and should not be submerged in water or kept stored where the integrity of the hat crown is compromised Colors & Straw woven