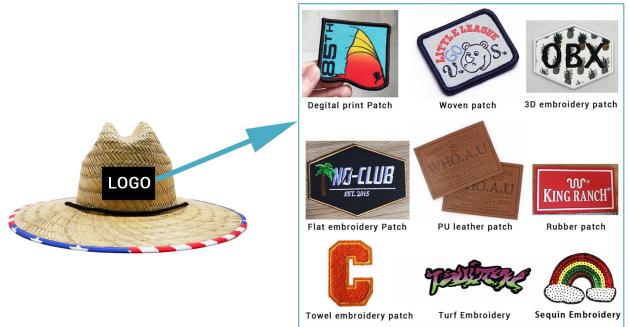

#### **CUSTOM LOGO PATCH**

We offer multiple logo type on quality Custom logo girls beach hat , with a variety of shapes and sizes to customize for your brand, these decor pieces can be the cherry on top for getting your brand front and center. The hat designs will draft you straw hat design for you confirm when you send us your logo and print artwork.